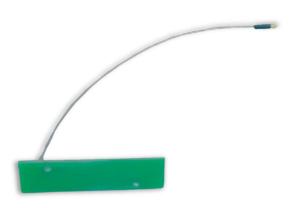

#### **DESCRIPTION**

The RFD-8696 is a transducer for short range reading and writing of RFID tags including GEN2 tags.

Applications include printers, automation equipment, as well as others.

The transducer is ROHS Compliant.

#### **ELECTRICAL**

Frequency Band 860 MHz to 960 MHz

VSWR < 2.0 : 1

Polarization Linear

Power 1 Watts CW

Connector 12.5" (31.75 cm) Pendant Cable

### **MECHANICAL**

Weight 3 oz (85 g)

PCB Dimensions 4" L x 1" W

(10.16 cm L x 2.54 cm W)

Cable Length 13" (33.02 cm)

Finish (Default) Solder Mask